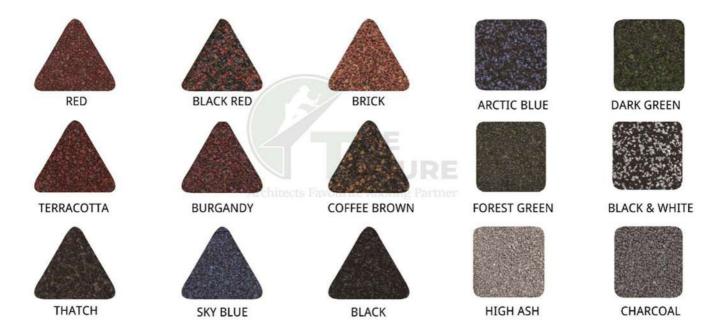

STEEL

### **DIMENSIONS**

O TILE SIZE: 4.3 FT (1300 MM) × 1.4 FT (420 MM)

O COVER AREA PER TILE: 5 SQFT (0.46 SQM)

O INSTALLED SIZE: 4.1 FT (1250 MM) × 1.2FT (370 MM)







# Shingle

LOW PROFILE | VIGOR BEAUTY





### **DIMENSIONS**

O TILE SIZE: : 4.4 FT (1340 MM) × 1.4 FT (420 MM)

O COVER AREA PER TILE: 5.2 SQFT (0.48 SQM)

O INSTALLED SIZE: 4.2 FT (1290 MM) × 1.2FT (370 MM)





## **Newly Launched**

GOLAN | SLATE









### DIMENSIONS

O TILE SIZE: : 4.4 FT (1340 MM) × 1.4 FT (420 MM)

O COVER AREA PER TILE: 4.6 SQFT (0.43 SQM)

O INSTALLED SIZE: 4.1 FT (1250 MM) × 1.1FT (340 MM)

## SLATE



### DIMENSIONS

O TILE SIZE: : 4.4 FT (1340 MM) × 1.4 FT (420 MM)

O COVER AREA PER TILE: 5.2 SQFT (0.48 SQM)

O INSTALLED SIZE: 4.2 FT (1290 MM) × 1.2FT (370 MM)



# Range of Colors



## Our Accessories

Valley Gutter

Square Ridge

Angle Ridge







Circular Ridge

Flat Sheet

Side Wall Flashing