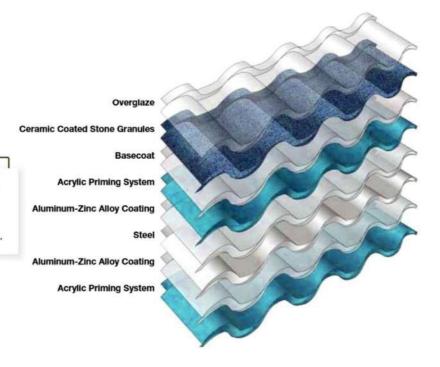

## **Product** Structure

### To find our specific sauce beyond our 50 years warranty

- 1. The protective layer of aluminum-zinc (55% aluminum, 43.4% zinc and 1.6% silicon) on the steel body.
- 2. Beautiful basalt stone chips with high-temperature treated.