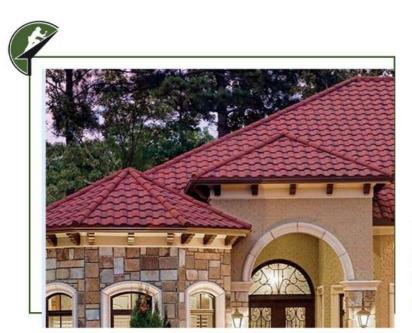

me retardant

Class A fireproof material, in case of fire, it will not spread the fire, and it is safe to use.





Country

DISTINCTIVE SCALLOPED PROFILE

### **DIMENSIONS**

O TILE SIZE: 4.4 FT (1340 MM) × 1.4 FT (420 MM)

O COVER AREA PER TILE: 5.2 SQFT (0.48 SQM)

O INSTALLED SIZE: 4.2 FT (1290 MM) × 1.2FT (370 MM)











# Empire

BEAUTY AS CLAY, STRONG AS STEEL

### **DIMENSIONS**

O TILE SIZE: 4.3 FT (1300 MM) × 1.4 FT (420 MM)

O COVER AREA PER TILE: 5 SQFT (0.46 SQM)

O INSTALLED SIZE: 4.1 FT (1250 MM) × 1.2FT (370 MM)







# Shingle

LOW PROFILE | VIGOR BEAUTY





### **DIMENSIONS**

O TILE SIZE: : 4.4 FT (1340 MM) × 1.4 FT (420 MM)

O COVER AREA PER TILE: 5.2 SQFT (0.48 SQM)

O INSTALLED SIZE: 4.2 FT (1290 MM) × 1.2FT (370 MM)





## **Newly Launched**

GOLAN | SLATE









### DIMENSIONS

O TILE SIZE: : 4.4 FT (1340 MM) × 1.4 FT (420 MM)

O COVER AREA PER TILE: 4.6 SQFT (0.43 SQM)

O INSTALLED SIZE: 4.1 FT (1250 MM) × 1.1FT (340 MM)

## SLATE



### DIMENSIONS

O TILE SIZE: : 4.4 FT (1340 MM) × 1.4 FT (420 MM)

O COVER AREA PER TILE: 5.2 SQFT (0.48 SQM)

O INSTALLED SIZE: 4.2 FT (1290 MM) × 1.2FT (370 MM)



# Range of Colors



## Our Accessories

Valley Gutter

Square Ridge

Angle Ridge







Circular Ridge

Flat Sheet

Side Wall Flashing