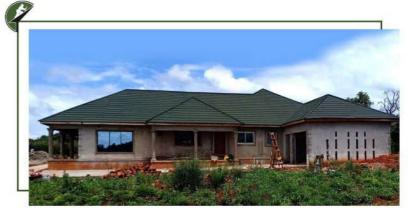

stone particles, so it can suppress the rapid rise in temperature in summer.

### Lightweight

Because the density of 55% AL-Zn is lower than that of Zn, the area of galvanized steel sheet is more than 3% larger than that of coated steel sheet with the same weight and the same thickness of the gold plating layer.



### **Economical**

In the construction of the building roof, there is no need to remove any roofing materials, and it can be directly constructed

### Flame retardant

Class A fireproof material, in case of fire, it will not spread the fire, and it is safe to use.





Country

DISTINCTIVE SCALLOPED PROFILE

### **DIMENSIONS**

O TILE SIZE: 4.4 FT (1340 MM) × 1.4 FT (420 MM)

O COVER AREA PER TILE: 5.2 SQFT (0.48 SQM)

O INSTALLED SIZE: 4.2 FT (1290 MM) × 1.2FT (370 MM)











# Empire

BEAUTY AS CLAY, STRONG AS STEEL

### **DIMENSIONS**

O TILE SIZE: 4.3 FT (1300 MM) × 1.4 FT (420 MM)

O COVER AREA PER TILE: 5 SQFT (0.46 SQM)

O INSTALLED SIZE: 4.1 FT (1250 MM) × 1.2FT (370 MM)







# Shingle

LOW PROFILE | VIGOR BEAUTY





### **DIMENSIONS**

O TILE SIZE: : 4.4 FT (1340 MM) × 1.4 FT (420 MM)

O COVER AREA PER TILE: 5.2 SQFT (0.48 SQM)

O INSTALLED SIZE: 4.2 FT (1290 MM) × 1.2FT (370 MM)





## **Newly Launched**

GOLAN | SLATE









### DIMENSIONS

O TILE SIZE: : 4.4 FT (1340 MM) × 1.4 FT (420 MM)

O COVER AREA PER TILE: 4.6 SQFT (0.43 SQM)

O INSTALLED SIZE: 4.1 FT (1250 MM) × 1.1FT (340 MM)

## SLATE



### DIMENSIONS

O TILE SIZE: : 4.4 FT (1340 MM) × 1.4 FT (420 MM)

O COVER AREA PER TILE: 5.2 SQFT (0.48 SQM)

O INSTALLED SIZE: 4.2 FT (1290 MM