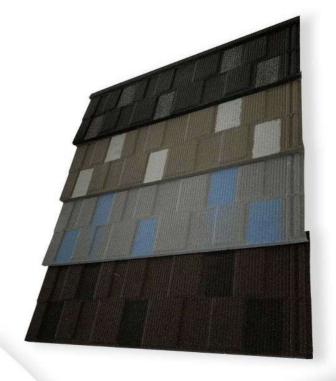

weight and the same thickness of the gold plating layer.



### **Economical**

In the construction of the building roof, there is no need to remove any roofing materials, and it can be directly constructed

### Flame retardant

Class A fireproof material, in case of fire, it will not spread the fire, and it is safe to use.





Country

DISTINCTIVE SCALLOPED PROFILE

### **DIMENSIONS**

O TILE SIZE: 4.4 FT (1340 MM) × 1.4 FT (420 MM)

O COVER AREA PER TILE: 5.2 SQFT (0.48 SQM)

O INSTALLED SIZE: 4.2 FT (1290 MM) × 1.2FT (370 MM)











# Empire

BEAUTY AS CLAY, STRONG AS STEEL

### **DIMENSIONS**

O TILE SIZE: 4.3 FT (1300 MM) × 1.4 FT (420 MM)

O COVER AREA PER TILE: 5 SQFT (0.46 SQM)

O INSTALLED SIZE: 4.1 FT (1250 MM) × 1.2FT (370 MM)







# Shingle

LOW PROFILE | VIGOR BEAUTY





### **DIMENSIONS**

O TILE SIZE: : 4.4 FT (1340 MM) × 1.4 FT (420 MM)

O COVER AREA PER TILE: 5.2 SQFT (0.48 SQM)

O INSTALLED SIZE: 4.2 FT (1290 MM) × 1.2FT (370 MM)





## **Newly Launched**

GOLAN | SLATE









### DIMENSIONS

O TILE SIZE: : 4.4 FT (1340 MM) × 1.4 FT (420 MM)

O COVER AREA PER TILE: 4.6 SQFT (0.43 SQM)

O INSTALLED SIZE: 4.1 FT (1250 MM) × 1.1FT (340 MM)

## SLATE



### DIMENSIONS

O TILE SIZE: : 4.4 FT (1340 MM) × 1.4 FT (420 MM)

O COVER AREA PER TILE: 5.2 SQFT (0.48 SQM)

O INSTALLED SIZE: 4.2 FT (1290 MM) × 1.2FT (370 MM)



# Range of Colors



## Our Accessories

Valley Gutter

Square Ridge

Angle Ridge







Circular Ridge

Flat Sheet

Side Wall Flashing