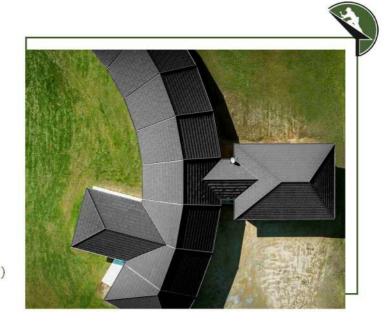

TY AS CLAY, STRONG AS STEEL

### **DIMENSIONS**

O TILE SIZE: 4.3 FT (1300 MM) × 1.4 FT (420 MM)

O COVER AREA PER TILE: 5 SQFT (0.46 SQM)

O INSTALLED SIZE: 4.1 FT (1250 MM) × 1.2FT (370 MM)







# Shingle

LOW PROFILE | VIGOR BEAUTY





### **DIMENSIONS**

O TILE SIZE: : 4.4 FT (1340 MM) × 1.4 FT (420 MM)

O COVER AREA PER TILE: 5.2 SQFT (0.48 SQM)

O INSTALLED SIZE: 4.2 FT (1290 MM) × 1.2FT (370 MM)





## **Newly Launched**

GOLAN | SLATE









### DIMENSIONS

O TILE SIZE: : 4.4 FT (1340 MM) × 1.4 FT (420 MM)

O COVER AREA PER TILE: 4.6 SQFT (0.43 SQM)

O INSTALLED SIZE: 4.1 FT (1250 MM) × 1.1FT (340 MM)

## SLATE



### DIMENSIONS

O TILE SIZE: : 4.4 FT (1340 MM) × 1.4 FT (420 MM)

O COVER AREA PER TILE: 5.2 SQFT (0.48 SQM)

O INSTALLED SIZE: 4.2 FT (1290 MM) × 1.2FT (370 MM)



# Range of Colors



## Our Accessories

Valley Gutter

Square Ridge

Angle Ridge







Circular Ridge

Flat Sheet

Side Wall Flashing