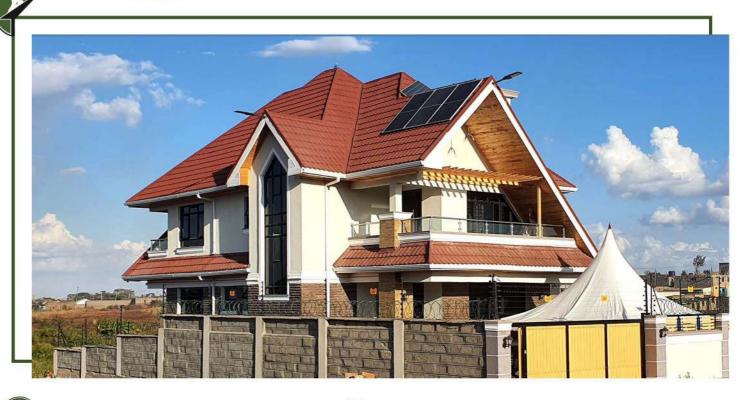

ural stone particles, so it can suppress the rapid rise in temperature in summer.

### Lightweight

Because the density of 55% AL-Zn is lower than that of Zn, the area of galvanized steel sheet is more than 3% larger than that of coated steel sheet with the same weight and the same thickness of the gold plating layer.



### **Economical**

In the construction of the building roof, there is no need to remove any roofing materials, and it can be directly constructed

### Flame retardant

Class A fireproof material, in case of fire, it will not spread the fire, and it is safe to use.





Country

DISTINCTIVE SCALLOPED PROFILE

### **DIMENSIONS**

O TILE SIZE: 4.4 FT (1340 MM) × 1.4 FT (420 MM)

O COVER AREA PER TILE: 5.2 SQFT (0.48 SQM)

O INSTALLED SIZE: 4.2 FT (1290 MM) × 1.2FT (370 MM)











# Empire

BEAUTY AS CLAY, STRONG AS STEEL

### **DIMENSIONS**

O TILE SIZE: 4.3 FT (1300 MM) × 1.4 FT (420 MM)

O COVER AREA PER TILE: 5 SQFT (0.46 SQM)

O INSTALLED SIZE: 4.1 FT (1250 MM) × 1.2FT (370 MM)







# Shingle

LOW PROFILE | VIGOR BEAUTY





### **DIMENSIONS**

O TILE SIZE: : 4.4 FT (1340 MM) × 1.4 FT (420 MM)

O COVER AREA PER TILE: 5.2 SQFT (0.48 SQM)

O INSTALLED SIZE: 4.2 FT (1290 MM) × 1.2FT (370 MM)





## **Newly Launched**

GOLAN | SLATE









### DIMENSIONS

O TILE SIZE: : 4.4 FT (1340 MM) × 1.4 FT (420 MM)

O COVER AREA PER TILE: 4.6 SQFT (0.43 SQM)

O INSTALLED SIZE: 4.1 FT (1250 MM) × 1.1FT (340 MM)

## SLATE



### DIMENSIONS

O TILE SIZE: : 4.4 FT (1340 MM) × 1.4 FT (420 MM)

O COVER AREA PER TILE: 5.2 SQFT (0.48 SQM)

O INSTALLED SIZE: 4.2 FT (129