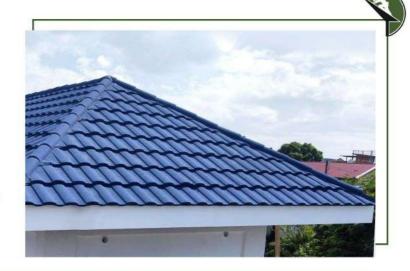

than that of coated steel sheet with the same weight and the same thickness of the gold plating layer.



### **Economical**

In the construction of the building roof, there is no need to remove any roofing materials, and it can be directly constructed

### Flame retardant

Class A fireproof material, in case of fire, it will not spread the fire, and it is safe to use.





Country

DISTINCTIVE SCALLOPED PROFILE

### **DIMENSIONS**

O TILE SIZE: 4.4 FT (1340 MM) × 1.4 FT (420 MM)

O COVER AREA PER TILE: 5.2 SQFT (0.48 SQM)

O INSTALLED SIZE: 4.2 FT (1290 MM) × 1.2FT (370 MM)











# Empire

BEAUTY AS CLAY, STRONG AS STEEL

### **DIMENSIONS**

O TILE SIZE: 4.3 FT (1300 MM) × 1.4 FT (420 MM)

O COVER AREA PER TILE: 5 SQFT (0.46 SQM)

O INSTALLED SIZE: 4.1 FT (1250 MM) × 1.2FT (370 MM)







# Shingle

LOW PROFILE | VIGOR BEAUTY





### **DIMENSIONS**

O TILE SIZE: : 4.4 FT (1340 MM) × 1.4 FT (420 MM)

O COVER AREA PER TILE: 5.2 SQFT (0.48 SQM)

O INSTALLED SIZE: 4.2 FT (1290 MM) × 1.2FT (370 MM)





## **Newly Launched**

GOLAN | SLATE









### DIMENSIONS

O TILE SIZE: : 4.4 FT (1340 MM) × 1.4 FT (420 MM)

O COVER AREA PER TILE: 4.6 SQFT (0.43 SQM)

O INSTALLED SIZE: 4.1 FT (1250 MM) × 1.1FT (340 MM)

## SLATE



### DIMENSIONS

O TILE SIZE: : 4.4 FT (1340 MM) × 1.4 FT (420 MM)

O COVER AREA PER TILE: 5.2 SQFT (0.48 SQM)

O INSTALLED SIZE: 4.2 FT (1290 MM) × 1.2FT (370 MM)



# Range of Colors



## Our Accessories

Valley Gutter

Square Ridge

Angle Ridge







Circular Ridge

Flat Sheet

Side Wall Flashing