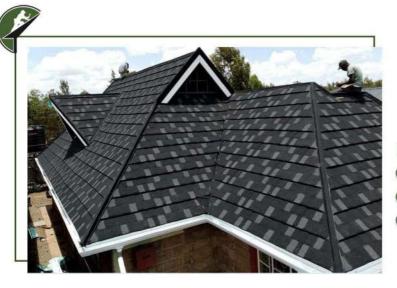

eight and the same thickness of the gold plating layer.



### **Economical**

In the construction of the building roof, there is no need to remove any roofing materials, and it can be directly constructed

### Flame retardant

Class A fireproof material, in case of fire, it will not spread the fire, and it is safe to use.





Country

DISTINCTIVE SCALLOPED PROFILE

### **DIMENSIONS**

O TILE SIZE: 4.4 FT (1340 MM) × 1.4 FT (420 MM)

O COVER AREA PER TILE: 5.2 SQFT (0.48 SQM)

O INSTALLED SIZE: 4.2 FT (1290 MM) × 1.2FT (370 MM)











# Empire

BEAUTY AS CLAY, STRONG AS STEEL

### **DIMENSIONS**

O TILE SIZE: 4.3 FT (1300 MM) × 1.4 FT (420 MM)

O COVER AREA PER TILE: 5 SQFT (0.46 SQM)

O INSTALLED SIZE: 4.1 FT (1250 MM) × 1.2FT (370 MM)







# Shingle

LOW PROFILE | VIGOR BEAUTY





### **DIMENSIONS**

O TILE SIZE: : 4.4 FT (1340 MM) × 1.4 FT (420 MM)

O COVER AREA PER TILE: 5.2 SQFT (0.48 SQM)

O INSTALLED SIZE: 4.2 FT (1290 MM) × 1.2FT (370 MM)





## **Newly Launched**

GOLAN | SLATE









### DIMENSIONS

O TILE SIZE: : 4.4 FT (1340 MM) × 1.4 FT (420 MM)

O COVER AREA PER TILE: 4.6 SQFT (0.43 SQM)

O INSTALLED SIZE: 4.1 FT (1250 MM) × 1.1FT (340 MM)

## SLATE



### DIMENSIONS

O TILE SIZE: : 4.4 FT (1340 MM) × 1.4 FT (420 MM)

O COVER AREA PER TILE: 5.2 SQFT (0.48 SQM)

O INSTALLED SIZE: 4.2 FT (1290 MM) × 1.2FT (370 MM)



# Range of Colors



## Our Accessories

Valley Gutter

Square Ridge

Angle Ridge







Circular Ridge

Flat Sheet

Side Wall Flashing